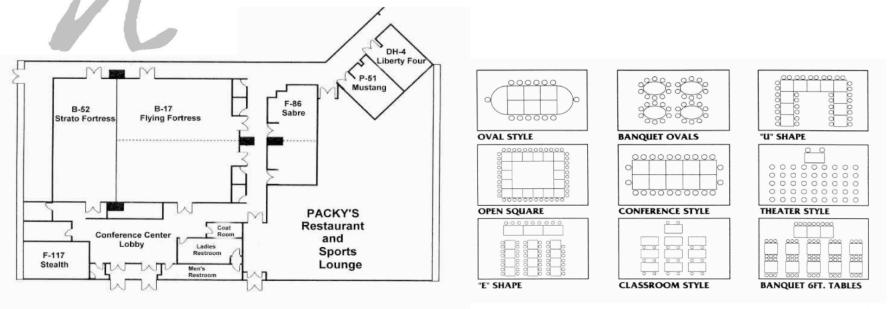

## Conference Center Layout, Configurations, and Capacities

| Room                        | Sq. Ft. | Width | Length | Ceiling | Theater | Classrm | Banquet | Recept | Conf | Open-  | U- Shape |
|-----------------------------|---------|-------|--------|---------|---------|---------|---------|--------|------|--------|----------|
| 110,011                     | 54.1.   |       |        |         |         | 0.000   |         |        |      | Square |          |
| DH-4 Liberty Four           | 600     | 24    | 25     | 9'10"   | 60      | 30      | 40      | 50     | 25   | 30     | 25       |
| P-51 Mustang                | 600     | 24    | 25     | 9'10"   | 60      | 30      | 40      | 50     | 25   | 30     | 25       |
| F-86 Sabre                  | 850     | 34    | 25     | 9'11"   | 75      | 35      | 40      | 50     | 25   | 30     | 25       |
| F-4 Phantom                 | 625     | 25    | 25     | 9'11"   | 60      | 30      | 40      | 50     | 25   | 30     | 25       |
| Sabre - Phantom             | 1475    | 59    | 25     | 9'11"   | 125     | 75      | 80      | 100    | 60   | 50     | 40       |
| B-17 Flying Fortress        | 2280    | 38    | 60     | 11'11"  | 200     | 100     | 120     | 200    | 60   | 60     | 50       |
| B-29 Super Fortress         | 2340    | 39    | 60     | 11'11"  | 200     | 100     | 120     | 200    | 60   | 60     | 50       |
| <b>B-52 Strato Fortress</b> | 3080    | 77    | 40     | 11'11"  | 300     | 175     | 180     | 300    | 60   | 60     | 50       |
| Fortress Ballroom*          | 7700    | 77    | 100    | 11'11"  | 750     | 375     | 550     | 850    | -    |        | -        |
| F-117 Stealth               | 600     | 24    | 25     | 9'10"   | 60      | 30      | 40      | 50     | 25   | 30     | 25       |

<sup>\*</sup> Combination of all three Fortress Rooms

Note: capacities calculated with standing podium only. Capacities may be reduced when other items are required.